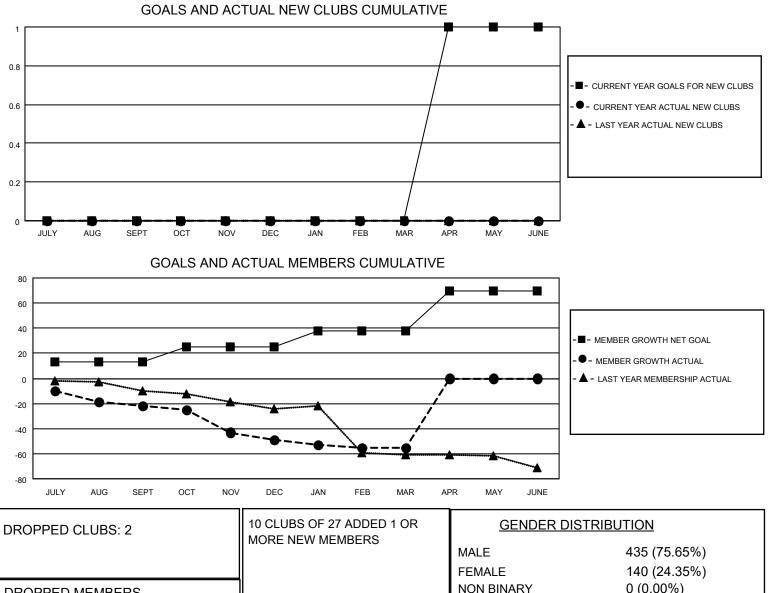

## LOCATION ILLINOIS

**District 1 CS** 

Results as of: 3/31/2022

| Clubs                 |               |           |               | Members               |                        |                         |                                                    |
|-----------------------|---------------|-----------|---------------|-----------------------|------------------------|-------------------------|----------------------------------------------------|
| RESULTS FOR 2021-2022 |               |           |               | RESULTS FOR 2021-2022 |                        |                         |                                                    |
| QUARTER               | NEW CLUB GOAL | NEW CLUBS | DROPPED CLUBS | QUARTER MEM           | BER GROWTH NET<br>GOAL | MEMBER GROWTH<br>ACTUAL | DROPPED<br>MEMBERS ACTUAL<br>(including transfers) |
| JULY/AUG/SEPT         | 0             | 0         | 1             | JULY/AUG/SEPT         | 13                     | 21                      | 34                                                 |
| OCT/NOV/DEC           | 0             | 0         | 1             | OCT/NOV/DEC           | 12                     | 6                       | 29                                                 |
| JAN/FEB/MAR           | 0             | 0         | 0             | JAN/FEB/MAR           | 13                     | 4                       | 10                                                 |
| APR/MAY/JUNE          | 1             | 0         | 0             | APR/MAY/JUNE          | 32                     | 0                       | 0                                                  |

| DROPPED MEMBERS |    |                           | FEMALE<br>NON BINARY      | 140 (24.35%)<br>0 (0.00%) |
|-----------------|----|---------------------------|---------------------------|---------------------------|
| DECEASED        | 12 |                           | PREFER NOT TO ANSWER      | 0 (0.00%)                 |
| CLUB CANCELLED  | 9  | CLICK HERE FOR CUMULATIVE | TOTAL FAMILY UNIT MEMBERS | 64                        |
| OTHER           | 52 | MEMBERSHIP DATA           |                           |                           |
| TOTAL           | 73 |                           | FAMILY MEMBERS PAYING HAI | LF DUES 33                |
|                 |    |                           |                           |                           |